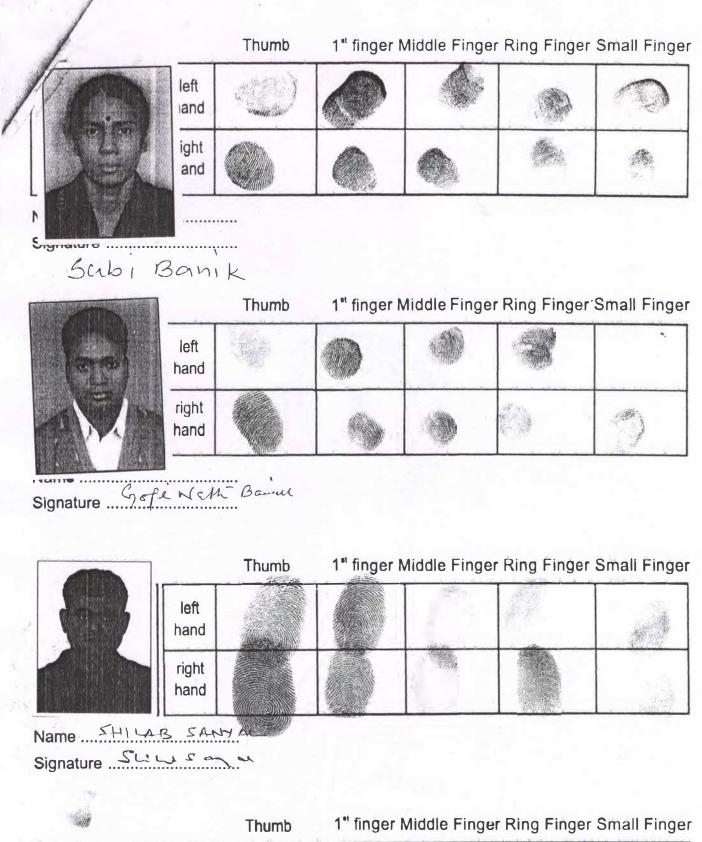

# Principal Details:

| SI<br>No | Name, Address, Photo, Finger print and Signature                                                                          |
|----------|---------------------------------------------------------------------------------------------------------------------------|
| 1        | GOPINATH BANIK (Presentant )                                                                                              |
| 0        | Son of Late BIMAL CHANDRA BANIK 16/1 VIDYALANKAR ROAD, City:-, P.O:- BEHALA, P.S:-Behala, District:-                      |
|          | South 24-Parganas, West Bengal, India, PIN:- 700063 Sex: Male, By Caste: Hindu, Occupation: House wife,                   |
|          | Citizen of: India, Aadhaar No Not Provided by UIDAI, Status :Individual, Executed by: Self, Date of Execution: 23/09/2022 |
|          | , Admitted by: Self, Date of Admission: 23/09/2022 ,Place: Pvt. Residence, Executed by: Self, Date of                     |
| -        | Execution: 23/09/2022                                                                                                     |
| 14       | , Admitted by: Self, Date of Admission: 23/09/2022 ,Place : Pvt. Residence                                                |

# Attorney Details:

Name, Address, Photo, Finger print and Signature No

SHILAB SANYAL

Son of Late SUROJIT SANYAL 5/1 BARICK PARA ROAD, City:-, P.O:- BEHALA, P.S:-Behala, District:-South 24-Parganas, West Bengal, India, PiN:- 700034 Sex: Male, By Caste: Hindu, Occupation: Business, Citizen of: India, Aadhaar No Not Provided by UIDAI, Status :Individual, Executed by: Self, Date of Execution: 23/09/2022, Admitted by: Self, Date of Admission: 23/09/2022, Place: Pvt. Residence